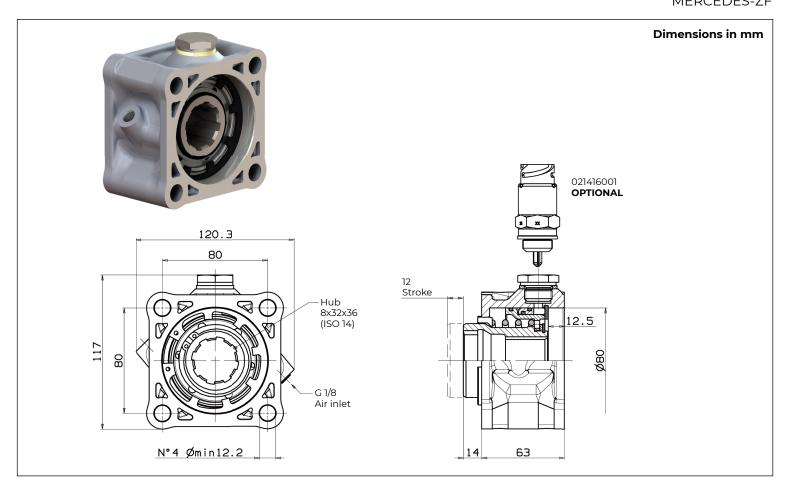

## **Specifications**

Type Gearbox VOLVO - EATON - ZF - MERCEDES - SCANIA

PTO Part no. 021215010
PTO ratio@1000 eng. rpm SEE INDEX
Max torque 1000 Nm (1)
Mounting side Rear
Output Rear
Rotation Cw

(1) The maximum allowed torque is referred to the PTO only. It is essential to watch the PTO/gearbox application book to get the maximum torque limit of every single transmission.