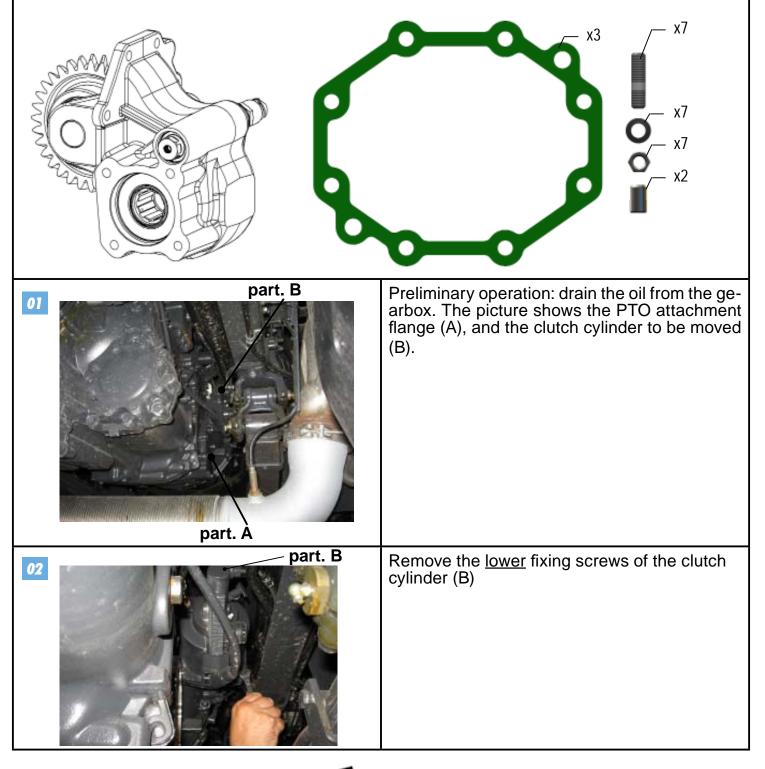

#### 021211075 for gearbox SCANIA GRSO 905 021211076 for gearbox SCANIA GR875/905 and GRS895/905 MOUNTING KIT : 021465006

| 03<br>part. B<br>rope or other<br>support | Positioning yourself in the upper part of the ve-<br>hicle, in the work zone, take a rope (or other<br>support) and pass it around the clutch cylinder.<br>Then fix it momentarily to the frame stringer of<br>the vehicle. |
|-------------------------------------------|-----------------------------------------------------------------------------------------------------------------------------------------------------------------------------------------------------------------------------|
| frame stringer part. B                    | Seen from above there are a number of ob-<br>structions adjacent to the clutch cylinder (B)<br>and frame stringer of the vehicle before star-<br>ting the assembly procedures.                                              |
| part. E part. F                           | Unscrew the screws completely from the clutch<br>cylinder and move it slightly (E), with great care,<br>DO NOT REMOVE IT COMPLETELY. Turn the<br>cylinder slightly, moving the obstruction of the<br>tube (F), slowly       |