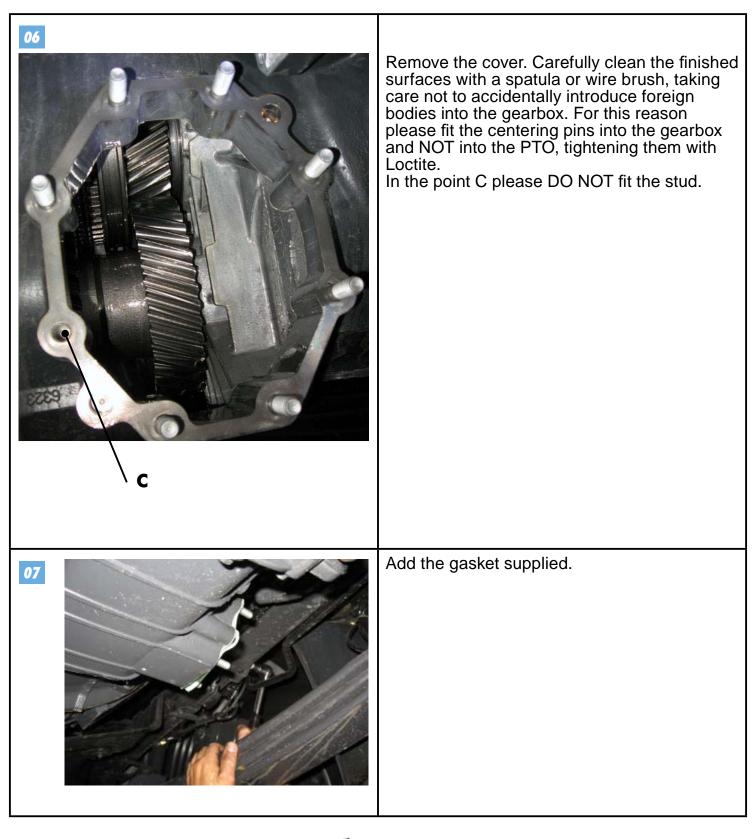

#### 021211075 for gearbox SCANIA GRSO 905 021211076 for gearbox SCANIA GR875/905 and GRS895/905 MOUNTING KIT : 021465006

| 03<br>part. B<br>rope or other<br>support | Positioning yourself in the upper part of the ve-<br>hicle, in the work zone, take a rope (or other<br>support) and pass it around the clutch cylinder.<br>Then fix it momentarily to the frame stringer of<br>the vehicle. |
|-------------------------------------------|-----------------------------------------------------------------------------------------------------------------------------------------------------------------------------------------------------------------------------|
| frame stringer part. B                    | Seen from above there are a number of ob-<br>structions adjacent to the clutch cylinder (B)<br>and frame stringer of the vehicle before star-<br>ting the assembly procedures.                                              |
| part. E part. F                           | Unscrew the screws completely from the clutch<br>cylinder and move it slightly (E), with great care,<br>DO NOT REMOVE IT COMPLETELY. Turn the<br>cylinder slightly, moving the obstruction of the<br>tube (F), slowly       |