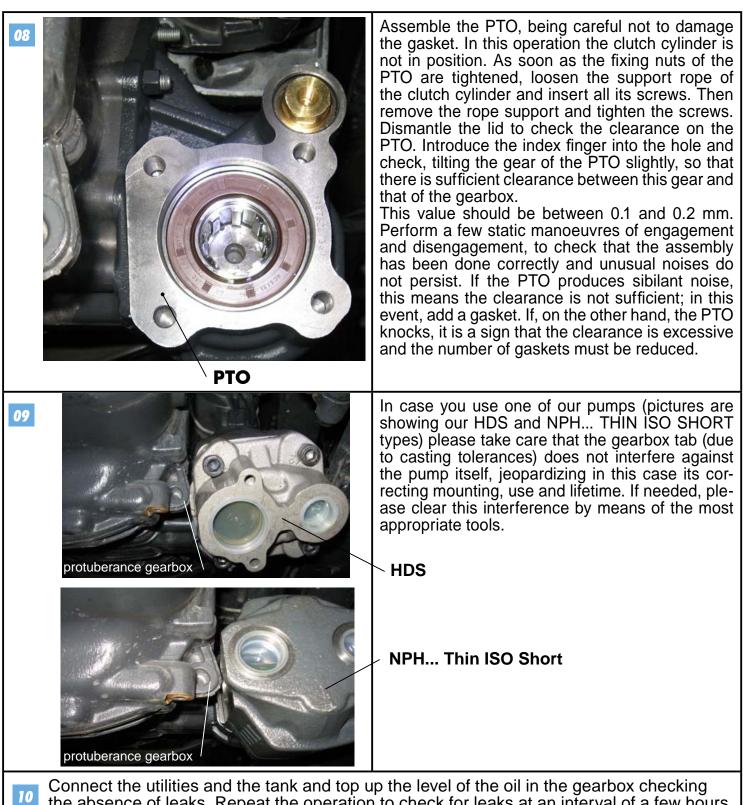

#### 021211075 for gearbox SCANIA GRSO 905 021211076 for gearbox SCANIA GR875/905 and GRS895/905 MOUNTING KIT : 021465006

| 03<br>part. B<br>rope or other<br>support | Positioning yourself in the upper part of the ve-<br>hicle, in the work zone, take a rope (or other<br>support) and pass it around the clutch cylinder.<br>Then fix it momentarily to the frame stringer of<br>the vehicle. |
|-------------------------------------------|-----------------------------------------------------------------------------------------------------------------------------------------------------------------------------------------------------------------------------|
| frame stringer part. B                    | Seen from above there are a number of ob-<br>structions adjacent to the clutch cylinder (B)<br>and frame stringer of the vehicle before star-<br>ting the assembly procedures.                                              |
| part. E part. F                           | Unscrew the screws completely from the clutch<br>cylinder and move it slightly (E), with great care,<br>DO NOT REMOVE IT COMPLETELY. Turn the<br>cylinder slightly, moving the obstruction of the<br>tube (F), slowly       |